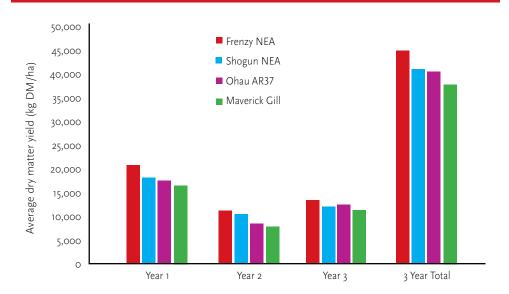

## CROPMARK HYBRID RYEGRASS DM YIELD OVER 3 YEARS AT BURNHAM, CANTERBURY (2018-2021).

Distributor:

Naracoorte Seeds Phone: 08 8762 1944

Email: admin@naracoorteseeds.com.au

www.naracoorteseeds.com.au