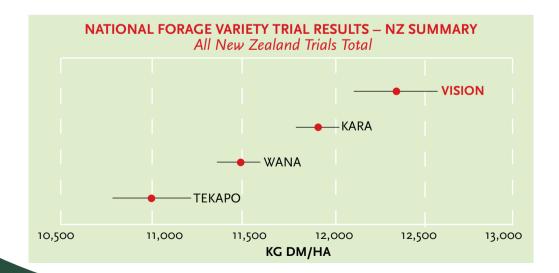

## **BENEFITS**

- ▶ Highest yielding cocksfoot in the NFVT trials
- ▶ Strong growth over all seasons
- Good drought tolerance
- ▶ Excellent persistence
- Grass grub and porina tolerant
- Won't cause grass staggers or heat stress
- ▶ Very good disease resistance
- Good compatibility with ryegrass and clover

\* 1 = SUSCEPTIBLE, 9 = RESISTANT

| NATIONAL FORAGE VARIETY TRIAL – NZ SUMMARY (1991-1993)  All New Zealand Trials Total (kgDM/ha) |        |        |        |        |        |  |  |  |
|------------------------------------------------------------------------------------------------|--------|--------|--------|--------|--------|--|--|--|
| VARIETY                                                                                        | AUTUMN | WINTER | SPRING | SUMMER | TOTAL  |  |  |  |
| Vision                                                                                         | 2,419  | 1,300  | 4,793  | 4,192  | 12,361 |  |  |  |
| Kara                                                                                           | 2,349  | 1,235  | 4,602  | 4,058  | 11,925 |  |  |  |
| Wana                                                                                           | 2,211  | 1,123  | 4,474  | 3,998  | 11,502 |  |  |  |
| Tekapo                                                                                         | 1,748  | 811    | 4,860  | 3,909  | 11,013 |  |  |  |